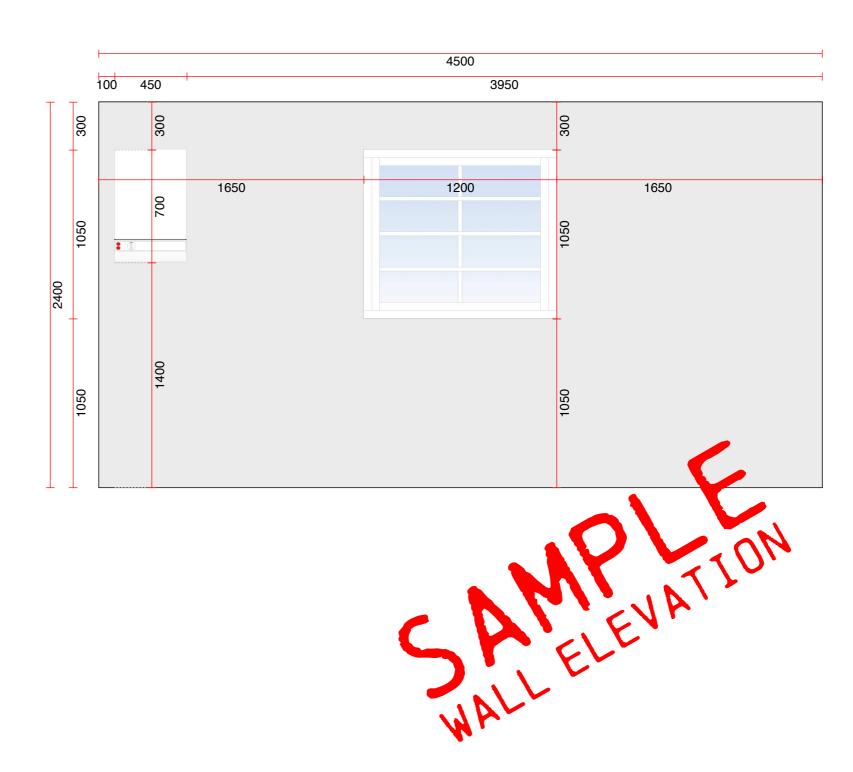

# **Room Height & Width**

Measure floor to ceiling height and all wall lengths.

### Windows

Measure individual dimensions from

- floor to window sill,
- sill to top of window and
- top of window to ceiling

Check that these measurements add up and equal the total room height.

Also measure window widths and distances from left and right sides of the wall.

#### **Boiler**

Measure as windows.

This design is copyrighted. To forward it to a third party or copying it without prior agreement is prohibited. The drawing is only an indication of the planned installation.

### **Measuring your Kitchen**

Measure all walls to get the overall dimension.

Measure each smaller section of each wall and check that they tally up correctly (e.g. above 1650 + 1200 + 1650 = 4500mm.

Measure the floor to ceiling height.

Measure the space beneath the windows, the height of each window and the space from the top of each window to the ceiling. Check that those 3 dimensions add up to the overall ceiling height.

Measure the positions of all the obstacles such as boilers, stop cock, water pipes, gas pipes etc.