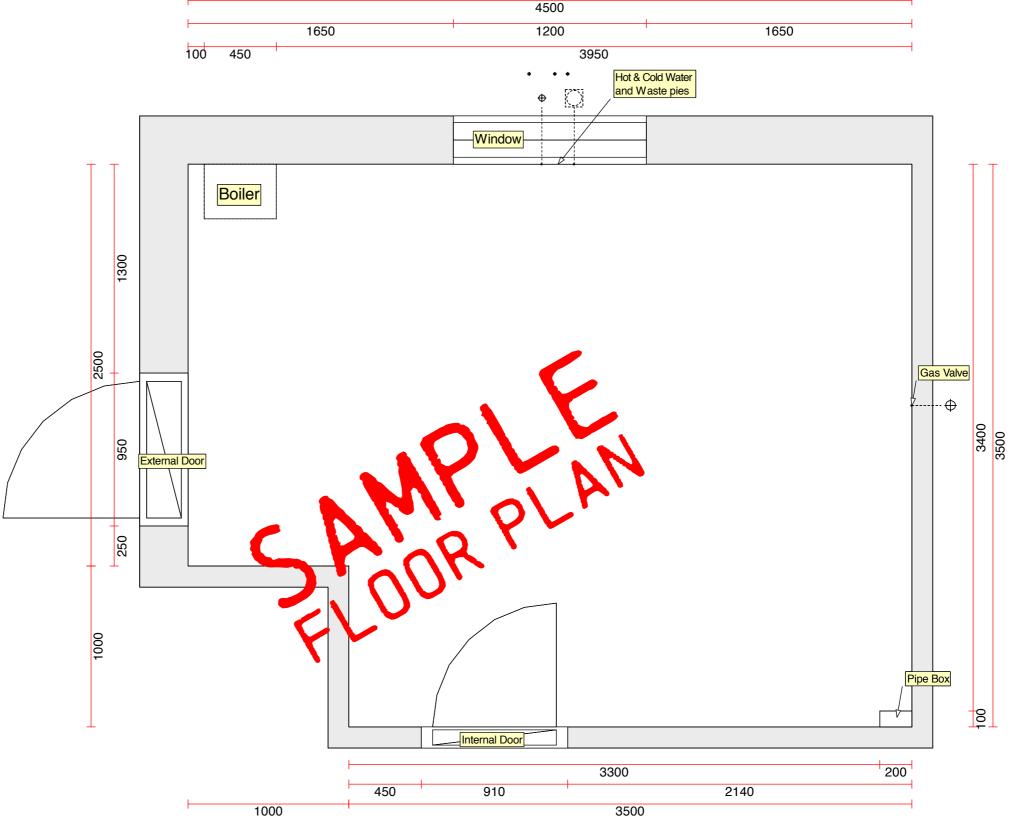

# **Measuring your Kitchen**

Please make a note of the position and dimensions of the boiler, water pipes, stop cock, waste pipe and gas pipes.

Measure the space beneath the windows, the height of each window and the space from the top of each window to the ceiling. Check that those 3 dimensions add up to the overall ceiling height.

Measure the positions of all the obstacles such as boilers, stop cock, water pipes, gas pipes etc.

Make a note of the position of and dimensions of any boxing that may be concealing pipes or electrical cables.

This design is copyrighted. To forward it to a third party or copying it without prior agreement is prohibited. The drawing is only an indication of the planned installation.